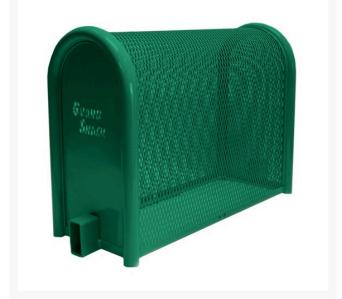

## Hinged Enclosure - 16x30x46 Green

## Details

GuardShack powder coated enclosures offer great vandal and theft protection for your backflow, air vacuum, pumps and meters. Rugged welded construction of 1-1/4" schedule 40 steel framework and diamond-pattern expanded metal cage with tamper-resistant hardware to ensure durability and lower maintenance costs. No sharp edges or corners. Lock Shield Brackets protect against bolt cutters. Install with EncPad Enclosure Pad or concrete base. Powder coated Forest Green. Made in USA.

## **Specifications**

Manufacturer Color Internal Dimensions 16x30x46 in

GuardShack Green