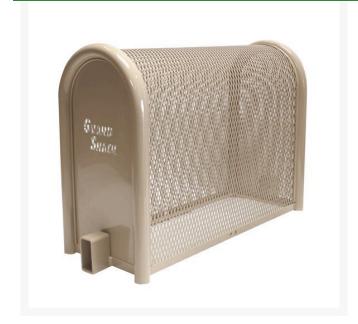

## Lift-Off Enclosure - 16x30x30 Tan

RGSE1004TN

## **Details**

GuardShack powder coated enclosures offer great vandal and theft protection for your backflow, air vacuum, pumps and meters. Rugged welded construction of 1-1/4" schedule 40 steel framework and diamond-pattern expanded metal cage with tamper-resistant hardware to ensure durability and lower maintenance costs. No sharp edges or corners. Lock Shield Brackets protect against bolt cutters. Install with EncPad Enclosure Pad or concrete base. Powder coated Woodland Tan. Made in USA.

## **Specifications**

Manufacturer GuardShack

Color Tan

Internal Dimensions 16x30x30 in

**R&R Products Inc** 3334 E Milber St Tucson, 85714 800-528-3446

https://www.rrproducts.com/