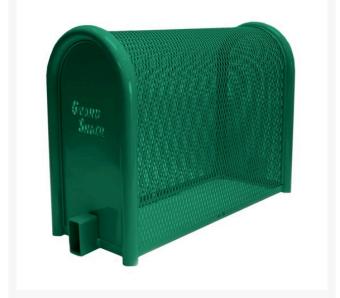

## Lift-Off Enclosure - 16x30x30 Green

RGSE1004FG

## Details

GuardShack powder coated enclosures offer great vandal and theft protection for your backflow, air vacuum, pumps and meters. Rugged welded construction of 1-1/4" schedule 40 steel framework and diamond-pattern expanded metal cage with tamper-resistant hardware to ensure durability and lower maintenance costs. No sharp edges or corners. Lock Shield Brackets protect against bolt cutters. Install with EncPad Enclosure Pad or concrete base. Powder coated Forest Green. Made in USA.

## **Specifications**

Manufacturer Manufacturer's Model No Color Internal Dimensions 16x30x30 in

GuardShack GS-3.3

Green