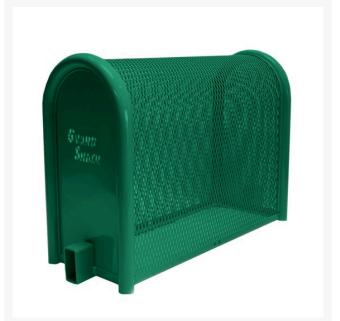

## Lift-Off Enclosure - 16x30x30 Green RGSE1004FG

## Details

GuardShack powder coated enclosures offer great vandal and theft protection for your backflow, air vacuum, pumps and meters. Rugged welded construction of 1-1/4" schedule 40 steel framework and diamond-pattern expanded metal cage with tamper-resistant hardware to ensure durability and lower maintenance costs. No sharp edges or corners. Lock Shield Brackets protect against bolt cutters. Install with EncPad Enclosure Pad or concrete base. Powder coated Forest Green. Made in USA.

- Rugged construction
- No sharp edges or corners
- Mounting hardware included
- Lock Shiled Brackets protect against bolt cutters
- Install with EncPad Enclosure Pad or concrete base
- Made in U.S.A.

## **Specifications**

Manufacturer Color Internal Dimensions 16x30x30 in

GuardShack Green