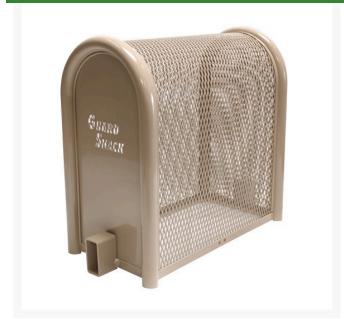

## **Details**

GuardShack powder coated enclosures offer great vandal and theft protection for your backflow, air vacuum, pumps and meters. Rugged welded construction of 1-1/4" schedule 40 steel framework and diamond-pattern expanded metal cage with tamper-resistant hardware to ensure durability and lower maintenance costs. No sharp edges or corners. Lock Shield Brackets protect against bolt cutters. Install with EncPad Enclosure Pad or concrete base. Powder coated Woodland Tan. Made in USA.

- Rugged construction
- No sharp edges or corners
- Mounting hardware included
- Lock Shield Brackets protect against bolt cutters
- Install with EP-1 EncPad Enclosure Pad or concrete base
- Made in U.S.A.

## **Specifications**

Manufacturer GuardShack

Color Tan

Internal Dimensions 10x24x22 in

**R&R Products Inc** 3334 E Milber St Tucson, 85714 800-528-3446

https://www.rrproducts.com/