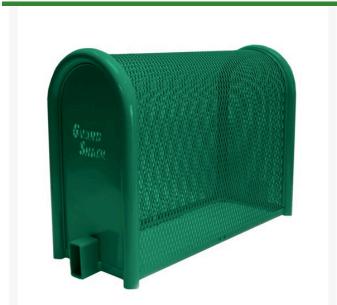

## Hinged Enclosure - 10x24x40 Green RGSE1003FG

## **Details**

GuardShack powder coated enclosures offer great vandal and theft protection for your backflow, air vacuum, pumps and meters. Rugged welded construction of 1-1/4" schedule 40 steel framework and diamond-pattern expanded metal cage with tamper-resistant hardware to ensure durability and lower maintenance costs. No sharp edges or corners. Lock Shield Brackets protect against bolt cutters. Powder coated Forest Green. Made in USA.

- Rugged construction
- No sharp edges or corners
- Mounting hardware included
- Lock Shield Brackets protect against bolt cutters
- Install with EncPad Enclosure Pad or concrete base
- Made in U.S.A.

## **Specifications**

Manufacturer GuardShack
Color Green
Internal Dimensions 10x24x40 in

**R&R Products Inc** 3334 E Milber St Tucson, 85714 800-528-3446