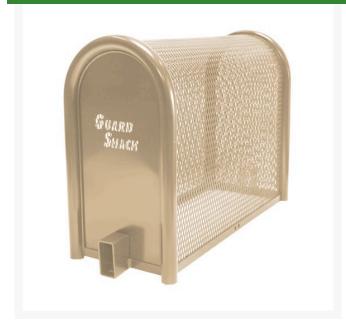

## Lift-Off Enclosure - 10x24x30 Tan

RGSE1002TN

## **Details**

GuardShack powder coated enclosures offer great vandal and theft protection for your backflow, air vacuum, pumps and meters. Rugged welded construction of 1-1/4" schedule 40 steel framework and diamond-pattern expanded metal cage with tamper-resistant hardware to ensure durability and lower maintenance costs. No sharp edges or corners. Lock Shield Brackets protect against bolt cutters. Powder coated Woodland Tan. Made in USA.

- Rugged construction
- No sharp edges or corners
- Mounting hardware included
- Lock Shield Brackets protect against bolt cutters
- Install with EncPad Enclosure Pad or concrete base
- Made in U.S.A.