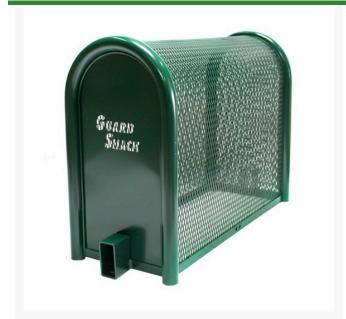

## Lift-Off Enclosure - 10x24x30 Green

RGSE1002FG

## **Details**

GuardShack powder coated enclosures offer great vandal and theft protection for your backflow, air vacuum, pumps and meters. Rugged welded construction of 1-1/4" schedule 40 steel framework and diamond-pattern expanded metal cage with tamper-resistant hardware to ensure durability and lower maintenance costs. No sharp edges or corners. Lock Shield Brackets protect against bolt cutters. Powder coated Forest Green. Made in USA.

- Rugged construction
- No sharp edges or corners
- Mounting hardware included
- Lock Shield Brackets protect against bolt cutters
- Install with EP-1 EncPad Enclosure Pad or concrete base
- Made in U.S.A.
- Optional Frostguard Insulated Blanket

## **Specifications**

Manufacturer GuardShack Color Green Internal Dimensions 10x24x30 in

**R&R Products Inc** 3334 E Milber St Tucson, 85714 800-528-3446

https://www.rrproducts.com/