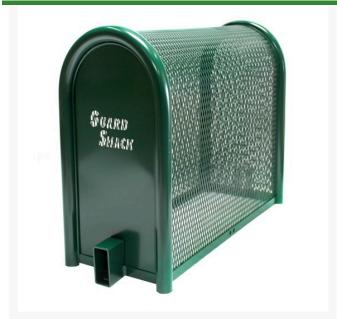

## Lift-Off Enclosure - 10x24x22 Green

## **Details**

GuardShack powder coated enclosures offer great vandal and theft protection for your backflow, air vacuum, pumps and meters. Rugged welded construction of 1-1/4" schedule 40 steel framework and diamond-pattern expanded metal cage with tamper-resistant hardware to ensure durability and lower maintenance costs. No sharp edges or corners. Lock Shield Brackets protect against bolt cutters. Install with EncPad Enclosure Pad or concrete base. 10"W x 24"H x 22"L. Forest Green. Made in USA.

- Rugged construction
- Lock Shield Brackets protect against bolt cutters
- No sharp edges or corners
- Mounting Hardware included
- Install with EP-1 EncPad Enclosure Pad or concrete base
- Made in U.S.A.

## **Specifications**

Manufacturer GuardShack
Color Green
Internal Dimensions 10x24x22 in
Material STEEL

**R&R Products Inc** 3334 E Milber St Tucson, 85714 800-528-3446

https://www.rrproducts.com/