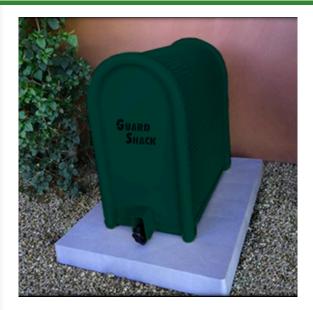

## Lift-Off Enclosure - 10x18x12 Green

RGSE1000FG

## **Details**

GuardShack powder coated enclosures offer great vandal and theft protection for your backflow, air vacuum, pumps and meters. Rugged welded construction of 1-1/4" schedule 40 steel framework and diamond-pattern expanded metal cage with tamper-resistant hardware to ensure durability and lower maintenance costs. No sharp edges or corners. Lock Shield Brackets protect against bolt cutters. Install with EncPad Enclosure Pad or concrete base. Forest Green.