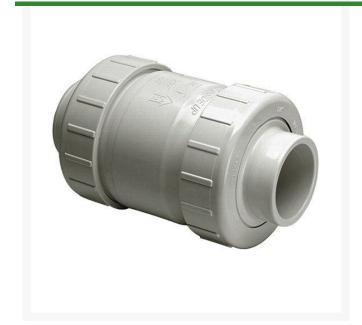

## 1-1/4 PVC CI Tu Utlty Sw Check Valve Thd

## **Details**

Designed for optimum flow, quick response and positive shut off with minimum turbulence, this rugged industrial grade Swing Check Valve is used in a wide variety of industrial and chemical processing applications where high volume fluid transfer is required. Suitable for horizontal or vertical applications. Available in flanged style IPS sizes 3/4" through 8". Pressure Rating @ 73F (23C), Water Full Flow (open)150 psi. Back Pressure (closed)75 psi. Maximum Service Temperature 140F (60C). Temperature/Pressure De-ratings Apply EPDM Seat.