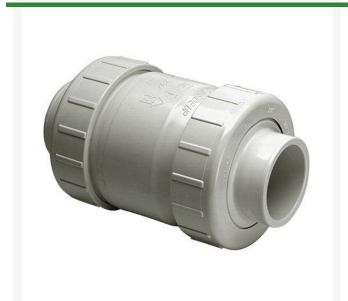

## 1-1/4 PVC Cl Tu Utlty Sw Check Valve (Soc) RGS1720C12

## **Details**

Designed for optimum flow, quick response and positive shut off with minimum turbulence, this rugged industrial grade Swing Check Valve is used in a wide variety of industrial and chemical processing applications where high volume fluid transfer is required. Suitable for horizontal or vertical applications. Available in flanged style IPS sizes 3/4" through 8". Pressure Rating @ 73F (23C), Water Full Flow (open)150 psi. Back Pressure (closed)75 psi. Maximum Service Temperature 140F (60C). Temperature/Pressure De-ratings Apply EPDM Seat.