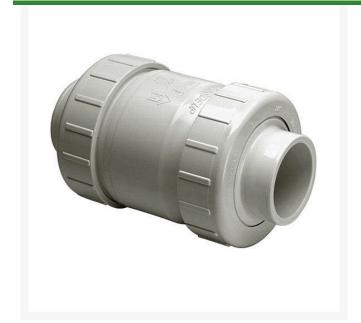

## **Details**

Designed for optimum flow, quick response and positive shut off with minimum turbulence, this rugged industrial grade Swing Check Valve is used in a wide variety of industrial and chemical processing applications where high volume fluid transfer is required. Suitable for horizontal or vertical applications. Available in flanged style IPS sizes 3/4" through 8". Pressure Rating @ 73F (23C), Water Full Flow (open)150 psi. Back Pressure (closed)75 psi. Maximum Service Temperature 140F (60C). Temperature/Pressure De-ratings Apply EPDM Seat.

## **Specifications**

Manufacturer Spears
Box Quantity 30
Package Quantity 1
Seal Type EPDM

**R&R Products Inc** 3334 E Milber St Tucson, 85714 800-528-3446

https://www.rrproducts.com/