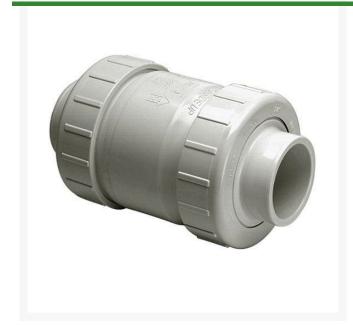

## 3 PVC T/U Utility Swg Check Valve Srthd

RGS172030FSR

## **Details**

Designed for optimum flow, quick response and positive shut off with minimum turbulence, this rugged industrial grade Swing Check Valve is used in a wide variety of industrial and chemical processing applications where high volume fluid transfer is required. Suitable for horizontal or vertical applications. Available in flanged style IPS sizes 3/4" through 8".Pressure Rating @ 73F (23C), Water Full Flow (open)150 psi; Back Pressure (closed)75 psi. Maximum Service Temperature: 140F (60C). Temperature/Pressure de-ratings apply . EPDM Seat.

## **Specifications**

Manufacturer

Spears

Manufacturer's

S1720-30FSR

Model No

Fitting Size

3