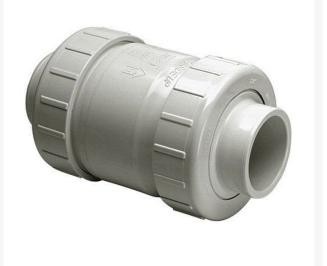

## 1-1/4 PVC Utity T/U Sw Ck Viv Srthd

## Details

Designed for optimum flow, quick response and positive shut off with minimum turbulence, this rugged industrial grade Swing Check Valve is used in a wide variety of industrial and chemical processing applications where high volume fluid transfer is required. Suitable for horizontal or vertical applications. Available in flanged style IPS sizes 3/4" through 8".Pressure Rating @ 73F (23C), Water Full Flow (open)150 psi; Back Pressure (closed)75 psi. Maximum Service Temperature: 140F (60C). Temperature/Pressure de-ratings apply . EPDM Seat.