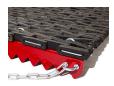

## Details

This unique drag mat is made of industrial grade recycled rubber with a reversible blade to scarify and plane. The heavy-duty steel lead bar is designed with one side serrated and one side smooth to break up hard-packed surfaces. Then groom and smooth to a "ready to play" condition. Will not rust or kink. Includes scarifier bar with 10 feet of heavyduty pull chain with cushioned hand grip. 18 month warranty.