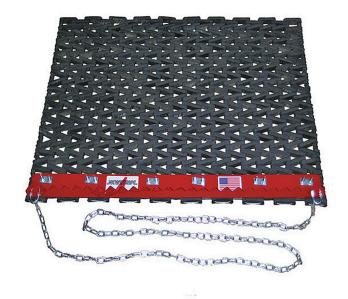

## **Details**

This unique drag mat is made of industrial grade recycled rubber with a reversible blade to scarify and plane. The heavy-duty steel lead bar is designed with one side serrated and one side smooth to break up hard-packed surfaces. Then groom and smooth to a "ready to play" condition. Will not rust or kink. Includes scarifier bar with 10 feet of heavy-duty pull chain with cushioned hand grip. 18 month warranty.

## **Specifications**

Manufacturer New Stripe
Dimensions 3 ft. W x 2 ft. L
Weight (lbs) 31 lb

**R&R Products Inc** 3334 E Milber St Tucson, 85714 800-528-3446

https://www.rrproducts.com/