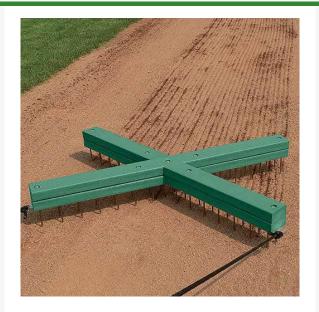

## x-Nail Drag - 3' x 2' with Pull Rope R12032

## **Details**

Scarify baselines, cutouts and home plate areas. This recycled wood nail drag features 60 spikes pulled in either the 3' wide or 2' wide direction by changing tow rope connection point. Fits between three-foot line and foul line on first base baseline. Complete with handle and pull rope.

- Drags in both directions by changing rope connection point
- Handle and pull rope included
- Fits between three-foot line and foul line on first base baseline