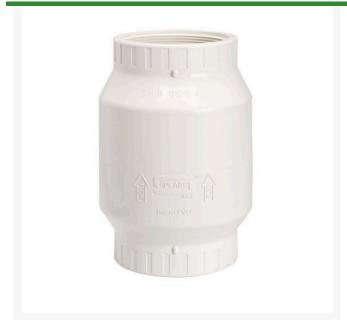

## **Details**

Pressure Rating @ 73 F, Water Full Flow (open): 150 psi, Back Pressure (closed): 75 psi, Maximum Service Temperature 140 F. Temperature Pressure Deratings Apply. EPDM Seat General Installation Information: Swing check valves are designed for horizontal installations but may be installed in upflow only vertical position. Check valves MUST be installed with the valve FLOW arrow pointing in the direction of the flow. Do not install valve upside down. Flow velocity should not exceed 5'/sec. Minimum opening pressure less than 0.5 psi.