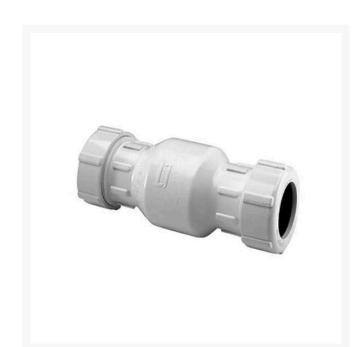

## **2 PVC Compression Swing Check Valve** RGS150020

## Details

Designed for optimum flow, quick response and positive shut off with minimum turbulence, this rugged industrial grade Swing Check Valve is used in a wide variety of industrial and chemical processing applications where high volume fluid transfer is required. Suitable for horizontal or vertical applications. Available in fl anged style IPS sizes 3/4" through 8".

## Specifications

| Manufacturer     | Spears |
|------------------|--------|
| Box Quantity     | 10     |
| Fitting Size     | 2      |
| Package Quantity | 1      |