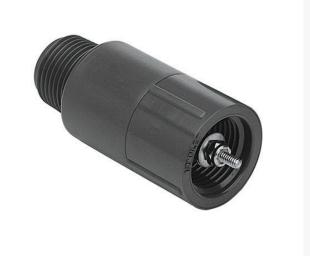

## **1 Adjustable Spring Check Valve Fpt** RGS110210

## Details

Fipt x Mipt/Mipt x Fipt: Pressure Rating @ 73F (23C), Water 200 psi. Maximum Service Temperature PVC = 140F (60C) Temperature/Pressure De-ratings Apply. Fipt x Fipt: 2 - 14 lbs. Adjustable Spring Tension (5 to 32 feet of head) Factory Preset to Approx. 5 psi (12 feet of head) Each full turn of adjustment nut = 1 psi (2.3 feet of head). Stainless Steel Adjustment Hardware EPDM Seat.