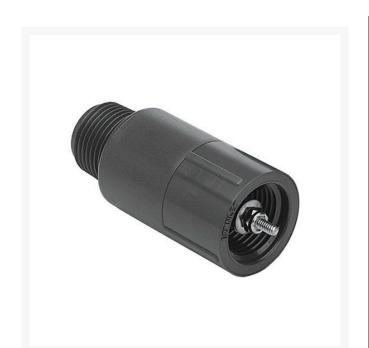

## **1/2 Adjustable Spring Check Vlv Fpt** RGS110205

## Details

Fipt x Mipt/Mipt x Fipt: Pressure Rating @ 73F (23C), Water 200 psi. Maximum Service Temperature PVC = 140F (60C)

Temperature/Pressure De-ratings Apply. Fipt x Fipt: 2 - 14 lbs. Adjustable Spring Tension (5 to 32 feet of head) Factory Preset to Approx. 5 psi (12 feet of head) Each full turn of adjustment nut = 1 psi (2.3 feet of head). Stainless Steel Adjustment Hardware EPDM Seat.