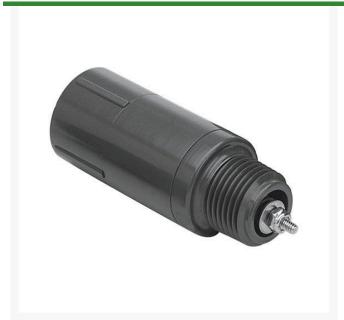

## 1/2 Adjustable Spring Check Vlv Mpt RGS110105

## **Details**

Fipt x Mipt/Mipt x Fipt: Pressure Rating @ 73F (23C), Water 200 psi. Maximum Service Temperature PVC = 140F (60C) Temperature/Pressure De-ratings Apply. Fipt x Fipt: 2 - 14 lbs. Adjustable Spring Tension (5 to 32 feet of head) Factory Preset to Approx. 5 psi (12 feet of head) Each full turn of adjustment nut = 1 psi (2.3 feet of head). Stainless Steel Adjustment Hardware EPDM Seat.