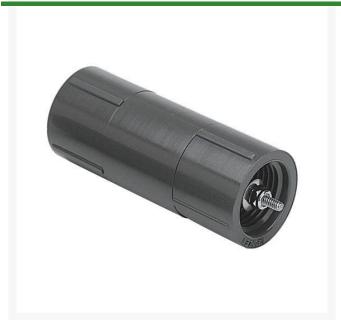

## **3/4 Adjustable Check Valve ((Fpt x Fpt))** RGS110007

## **Details**

Fipt x Mipt/Mipt x Fipt: Pressure Rating @ 73F (23C), Water 200 psi. Maximum Service Temperature PVC = 140F (60C) Temperature/Pressure De-ratings Apply. Fipt x Fipt: 2 - 14 lbs. Adjustable Spring Tension (5 to 32 feet of head) Factory Preset to Approx. 5 psi (12 feet of head) Each full turn of adjustment nut = 1 psi (2.3 feet of head). Stainless Steel Adjustment Hardware EPDM Seat.