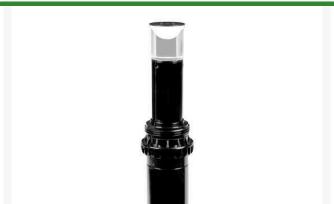

## **Retract-A-Light Pro-Series LED Light Fixture**

RGRL-9L

## **Details**

An elegant yet simple bollard design, the fixture is completely sealed to protect it from moisture and debris. Triggered by the timer, air raises the light from the fixture and the LED is illuminated, shedding light approximately 8' in diameter. 1/4" tee connector included with each fixture. Fixture dimensions: 2-1/2" dia x 11" tall. Elevates 5-1/2".