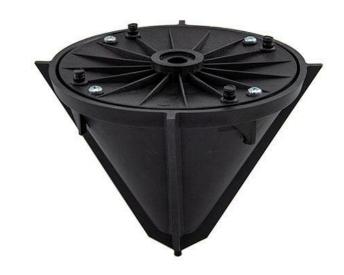

## **Details**

Plant flowers in record time with little effort and save labor costs! This cone shaped planter attaches to any straight shaft trimmer to cut a 6" diameter hole, 7" deep in a matter of seconds. The 4 vertical cutting blades cut with no airborne debris while producing a clean, neat hole. Operator stands at a 5 foot distance to work around existing plants without damage. Lightweight, durable plastic construction. Weighs less than 1 lb.

## **Specifications**

| Manufacturer     | Powerhead |
|------------------|-----------|
| Cutting Depth    | 6 in      |
| Trimmer Diameter | 6 in      |
| Weight (lbs)     | 1 lb      |

**R&R Products Inc** 3334 E Milber St Tucson, 85714