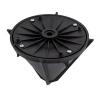

## **Details**

Plant flowers in record time with little effort and save labor costs! This cone shaped planter attaches to any straight shaft trimmer to cut a 6" diameter hole, 7" deep in a matter of seconds. The 4 vertical cutting blades cut with no airborne debris while producing a clean, neat hole. Operator stands at a 5 foot distance to work around existing plants without damage. Lightweight, durable plastic construction. Weighs less than 1 lb.

## **Specifications**

| Manufacturer     | Powerhead |
|------------------|-----------|
| Cutting Depth    | 6 in      |
| Trimmer Diameter | 6 in      |
| Weight (lbs)     | 1 lb      |

**R&R Products Inc** 3334 E Milber St Tucson, 85714