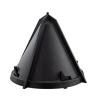

## **Details**

Plant flowers in record time with little effort and save labor costs! This cone shaped planter attaches to any straight shaft trimmer to cut a 6" diameter hole, 7" deep in a matter of seconds. The 4 vertical cutting blades cut with no airborne debris while producing a clean, neat hole. Operator stands at a 5 foot distance to work around existing plants without damage. Lightweight, durable plastic construction. Weighs less than 1 lb.

## **Specifications**

| Manufacturer     | Powerhead |
|------------------|-----------|
| Cutting Depth    | 6 in      |
| Trimmer Diameter | 6 in      |
| Weight (lbs)     | 1 lb      |

**R&R Products Inc** 3334 E Milber St Tucson, 85714