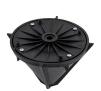

## **Details**

Plant flowers in record time with little effort and save labor costs! This cone shaped planter attaches to any straight shaft trimmer to cut a 6" diameter hole, 7" deep in a matter of seconds. The 4 vertical cutting blades cut with no airborne debris while producing a clean, neat hole. Operator stands at a 5 foot distance to work around existing plants without damage. Lightweight, durable plastic construction. Weighs less than 1 lb.