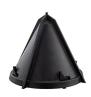

## **Details**

Plant flowers in record time with little effort and save labor costs! This cone shaped planter attaches to any straight shaft trimmer to cut a 6" diameter hole, 7" deep in a matter of seconds. The 4 vertical cutting blades cut with no airborne debris while producing a clean, neat hole. Operator stands at a 5 foot distance to work around existing plants without damage. Lightweight, durable plastic construction. Weighs less than 1 lb.