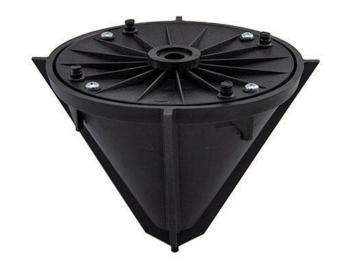

## **Details**

Plant flowers in record time with little effort and save labor costs! This cone shaped planter attaches to any straight shaft trimmer to cut a 6" diameter hole, 7" deep in a matter of seconds. The 4 vertical cutting blades cut with no airborne debris while producing a clean, neat hole. Operator stands at a 5 foot distance to work around existing plants without damage. Lightweight, durable plastic construction. Weighs less than 1 lb.