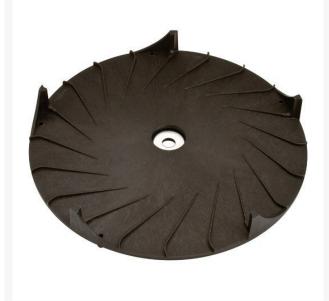

## **Details**

A one-piece nylon cutter attachment with 5 vertical blades and 24 vanes that create a vacuum, pulling the grass into the blades to cleanly cut grass around irrigation heads. Fits most straight shaft trimmers.

- Nylon construction
- Creates a vacuum to pull grass and cut clean
- 24 vanes & 5 vertical blades
- Fits most straight shaft trimmers
- 6.5" diameter (165 mm)