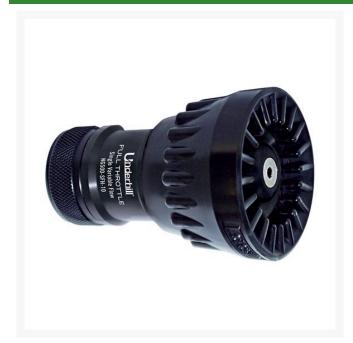

## Underhill Full Throttle 39-100 gpm (148-379 L/Min) - 1in FHT Inlet RGNG500-SFSH-10

## **Details**

The professional Full Throttle Super High Flow Nozzle delivers steady, maximum volume fog, jet stream and fan patterns and is virturally indestructable and lead proof. Made with a heavyduty ball valve and on/off pull control handle. Rated 600 PSI working pressure. This Super High Flow nozzle features 39-100 GPM (148-379 L/min). 1in FHT inlet. Made in U.S.A.

- Premium Plus Super High Flow Full Throttle Nozzle
- Range: 39-100 GPM (148-379 L/min)
- Delivers Steady, Maximum Volume Fog, Jet Stream and Fan Patterns
- Heavy Duty Ball Valve
- On/Off Control Handle
- Made of Aircraft Aluminum, Stainless Steel and TRP Rubber
- 600 PSI Working Pressure
- 1in FHT Inlet