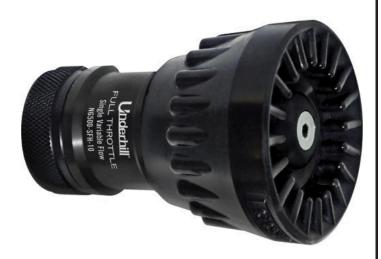

## Underhill Magnum UltraMax Full Throttle Nozzle - 3/4in FHT

RGNG500-SFL-75

## Details

The professional Full Throttle Low Flow nozzle delivers steady, maximum volume fog, jet stream and fan patterns and is virtually indestructable and leak proof. Rated at 600 PSI working pressure. This Low Flow nozzle features 12-19 GPM (45-72 L/min). 3/4in FHT inlet. Made in U.S.A.

- Premium Plus Low Flow Full Throttle Nozzle
- Range: 12-19 GPM (45-72 L/min)
- Single Variable Flow
- Delivers Stead Maximum Volume Fog, Jet Stream and Fan Patterns
- Heavy Duty Ball Valve and On/Off Pull Control Handle
- 600 PSI Working Pressure
- 3/4in FHT Inlet

## Specifications

Manufacturer Color Flow Rate Inlet Size Underhill Black 12-19 gpm .75 in