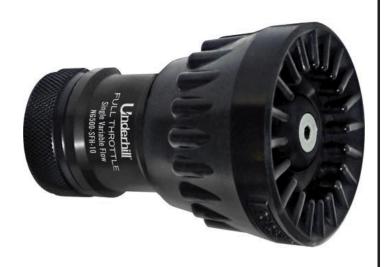

## **Underhill Magnum UltraMax Full Throttle Nozzle - 1in FHT**

RGNG500-SFL-10

## **Details**

The professional Full Throttle Low Flow nozzle delivers steady, maximum volume fog, jet stream and fan patterns and is virtually indestructable and leak proof. Rated at 600 PSI working pressure. This Low Flow nozzle features 12-19 GPM (45-72 L/min). 1in FHT inlet. Made in U.S.A.

- Premium Plus Low Flow Full Throttle Nozzle
- Range 12-19 GPM (45-72 L/min)
- Delivers Steady, Maximum Volume Fog, Jet Stream and Fan Patterns
- Heavy Duty Ball Valve and On/Off Pull Control Handle
- Made of Aircraft Aluminum, Stainless Steel and TPR Rubber
- 600 PSI Working Pressure
- 1in FHT Inlet

## **Specifications**

Manufacturer Underhill
Color Black
Flow Rate 12-19 gpm
Inlet Size 1 in

**R&R Products Inc** 3334 E Milber St Tucson, 85714

800-528-3446

https://www.rrproducts.com/