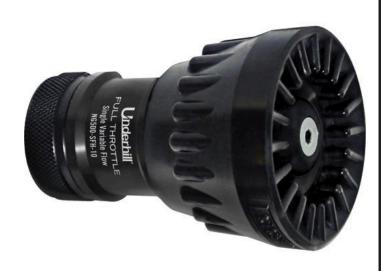

## Underhill Magnum UltraMax Full Throttle Nozzle - 3/4in FHT - High Volume

RGNG500-SFH-75

## **Details**

The professional Full Throttle High Flow Nozzle delivers steady, maximum volume fog, jet stream and fan patterns and is virturally indestructable and lead proof. Made with a heavy-duty ball valve and on/off pull control handle. Rated 600 PSI working pressure. This High Flow nozzle features 15-40 GPM (57-151 L/min). 3/4in FHT inlet. Made in U.S.A.

- Premium Plus High Flow Full Throttle Nozzle
- Range 15-40 GPM (57-151 L/min)
- Single Variable Flow
- Delivers Stead Maximum Volume Fog, Jet Stream and Fan Patterns
- Heavy Duty Ball Valve and On/Off Pull Control Handle
- Made of Aircraft Aluminun, Stainless Steel and TPR Rubber
- 600 PSI Working Pressure
- 3/4in FHT Inlet