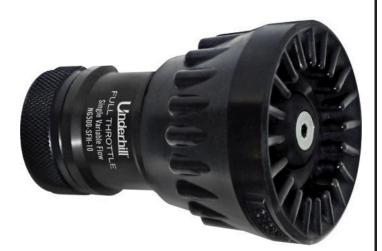

## Underhill Magnum UltraMax Full Throttle Nozzle - 1in FHT - High Volume RGNG500-SFH-10

## **Details**

The professional Full Throttle High Flow Nozzle delivers steady, maximum volume fog, jet stream and fan patterns and is virturally indestructable and lead proof. Made with a heavy-duty ball valve and on/off pull control handle. Rated 600 PSI working pressure. This High Flow nozzle features 15-40 GPM (57-151 L/min). 1in FHT inlet. Made in U.S.A.

- Premium Plus High Flow Full Throttle Nozzle
- Range 15-40 GPM (570-151 L/min)
- Single Variable Flow
- Delivers Steady, Maximum Volume Fog, Jet Stream and Fan Patterns
- Heavy Duty Ball Valve and On/Off Pull Control Handle
- Made of Aircraft Aluminum, Stainless Steel and TPR Rubber
- 600 PSI Working Pressure
- 1in FHT Inlet