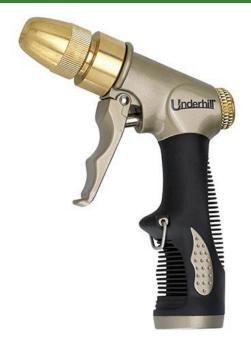

## Underhill Prospray Gun - Gold Series -Adjustable Pistol Spray

## **Details**

The Gold Series ProSpray Variable Spray Gun adjusts from jet spray to fan spray pattern simply by twisting the end of the spray head. This heavy-duty, economical nozzle is of metal-zinc/brass construction and features a smooth trigger operation and no leak design. Complete with rubber comfort grip handle plus a locking clip to reduce hand fatigue. Use with 3/4" hose inlet.

- Variable Spray Pattern
- Metal/Zinc / Brass Construction
- Smooth Action Trigger with Holding Clip
- No Lead Design
- Lightweight
- Fits 3/4in FHT Inlets