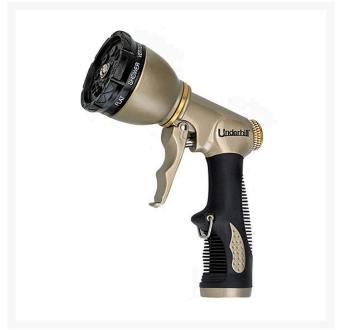

## **Underhill Pattern Master - Gold Series Nozzle - 8 Selectable Spray Patterns**

## **Details**

The Gold Series Pattern Master multi-pattern spray nozzle features eight easy-click selectable spray patterns. This heavy-duty economical nozzle is constructed of metal-zinc alloy/brass with high pressure performance and no leak design. Complete with rubber comfort grip handle plus a locking clip to reduce hand fatigue. Use with 3/4" FHT hose inlet.

- 8 Easy-Click Selectable Patterns
- Smooth Action Trigger with Holding Cup
- Lightweight
- Fits 3/4in Hose Inlet