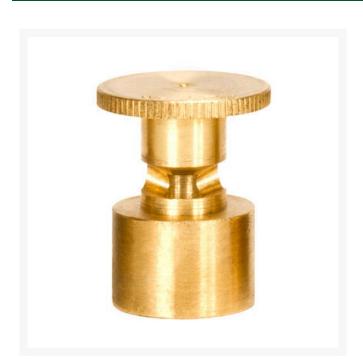

## Mist Nozzle - 5/8 Circle RGM2458

## **Details**

Precision machined from yellow brass bar stock, these nozzles are manufactured to the highest industry standards. May be used on pop-up sprinklers in lawn areas or on adapters for shrub and planter watering. Efficient for low operating pressures. May be affixed to model PP-M, PPH-M, BP-M, and BPH-M pop-up sprinklers and CTA-M and CSA-M adapters. 5/8-27 inlet thread.