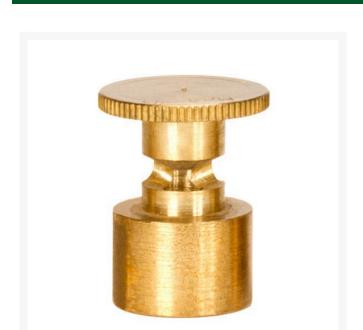

## Mist Nozzle - 2/3 Circle RGM2023

## **Details**

Precision machined from yellow brass bar stock, these nozzles are manufactured to the highest industry standards. May be used on pop-up sprinklers in lawn areas or on adapters for shrub and planter watering. Efficient for low operating pressures. May be affixed to model PP-M, PPH-M, BP-M, and BPH-M pop-up sprinklers and CTA-M and CSA-M adapters. 5/8-27 inlet thread.