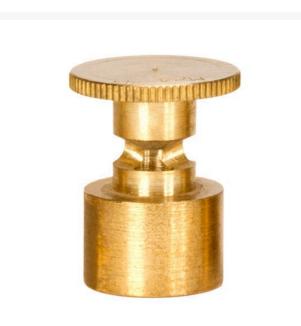

## Mist Nozzle - 2/3 Circle RGM1823

## Details

Precision machined from yellow brass bar stock, these nozzles are manufactured to the highest industry standards. May be used on pop-up sprinklers in lawn areas or on adapters for shrub and planter watering. Efficient for low operating pressures. May be affixed to model PP-M, PPH-M, BP-M, and BPH-M pop-up sprinklers and CTA-M and CSA-M adapters. 5/8-27 inlet thread.