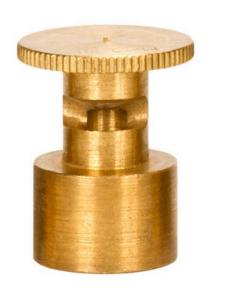

## Mist Nozzle - 3/8 Circle

RGM1638

## Details

Precision machined from yellow brass bar stock, these nozzles are manufactured to the highest industry standards. May be used on pop-up sprinklers in lawn areas or on adapters for shrub and planter watering. Efficient for low operating pressures. May be affixed to model PP-M, PPH-M, BP-M, and BPH-M pop-up sprinklers and CTA-M and CSA-M adapters. 5/8-27 inlet thread.