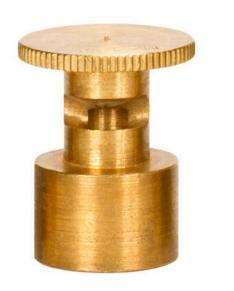

## Mist Nozzle - 3/8 Circle

RGM1538

## Details

Precision machined from yellow brass bar stock, these nozzles are manufactured to the highest industry standards. May be used on pop-up sprinklers in lawn areas or on adapters for shrub and planter watering. Efficient for low operating pressures. May be affixed to model PP-M, PPH-M, BP-M, and BPH-M pop-up sprinklers and CTA-M and CSA-M adapters. 5/8-27 inlet thread.