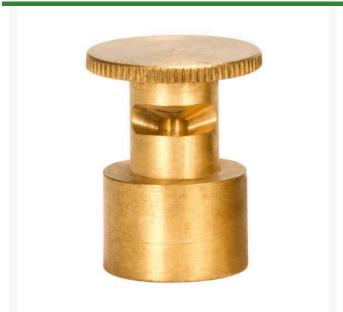

## Mist Nozzle - 1/3 Circle RGM1513

## **Details**

Precision machined from yellow brass bar stock, these nozzles are manufactured to the highest industry standards. May be used on pop-up sprinklers in lawn areas or on adapters for shrub and planter watering. Efficient for low operating pressures. May be affixed to model PP-M, PPH-M, BP-M, and BPH-M pop-up sprinklers and CTA-M and CSA-M adapters. 5/8-27 inlet thread.