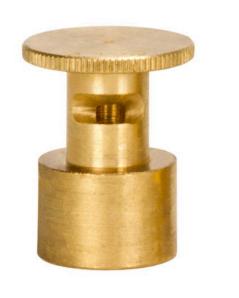

## Mist Nozzle - 1/4 Circle RGM10Q

## Details

Precision machined from yellow brass bar stock, these nozzles are manufactured to the highest industry standards. May be used on pop-up sprinklers in lawn areas or on adapters for shrub and planter watering. Efficient for low operating pressures. May be affixed to model PP-M, PPH-M, BP-M, and BPH-M pop-up sprinklers and CTA-M and CSA-M adapters. 5/8-27 inlet thread.