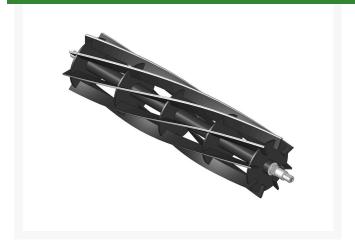

# Reel - 8 Blade LH R12-7099

#### **Details**

R&R Reel blades are manufactured from high carbon-boron alloy steel and then hardened to RC46-49 to match the temper of our bedknives and original equipment bedknives. All R&R Reels are cylindrically ground on bearing surfaces and then relief ground. Reels are then precision computer balanced for extended bearing and reel life. R&R Products Reels are guaranteed against defects in material and workmanship for the life of the reel under normal use.

- High Carbon-Boron Alloy Steel
- Cylindrically Ground on Bearing Surfaces
- Precision Computer Balanced