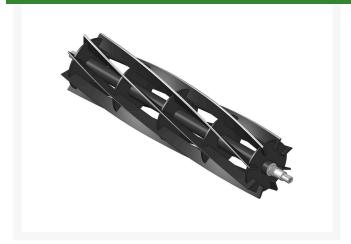

# Reel - 8 Blade RH/Center

R12-7089

#### **Details**

R&R Reel blades are manufactured from high carbon-boron alloy steel and then hardened to RC46-49 to match the temper of our bedknives and original equipment bedknives. All R&R Reels are cylindrically ground on bearing surfaces and then relief ground. Reels are then precision computer balanced for extended bearing and reel life. R&R Products Reels are guaranteed against defects in material and workmanship for the life of the reel under normal use.

- High Carbon-Boron Alloy Steel
- Cylindrically Ground on Bearing Surfaces
- Precision Computer Balanced