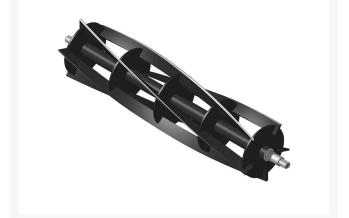

## Reel - 5 Blade RH/Rear R12-7059

## Details

R&R Reel blades are manufactured from high carbon-boron alloy steel and then hardened to RC46-49 to match the temper of our bedknives and original equipment bedknives. All R&R Reels are cylindrically ground on bearing surfaces and then relief ground. Reels are then precision computer balanced for extended bearing and reel life. R&R Products Reels are guaranteed against defects in material and workmanship for the life of the reel under normal use.

- High Carbon-Boron Alloy Steel
- Cylindrically Ground on Bearing Surfaces
- Precision Computer Balanced

Replaces R&R Products Toro

R61-0260 12-7059, 61-0260

Specifications

Manufacturer

**R&R** Products

Fits Models Toro Reelmaster 216