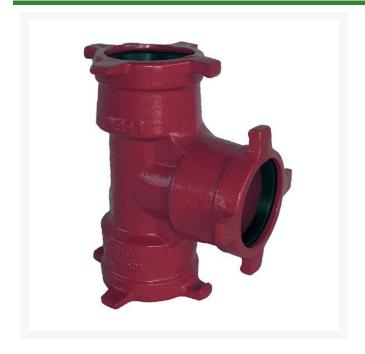

## Leemco Tee - 8 x 8 x 6 Ductile Iron (Bell x Bell x Bell)

RGLSB-886T

## **Details**

Ductile iron, slanted, deep bell, and gasket style fittings are made in accordance with ASTM A-536, Grade 65-45-12 & AWWA C153. Fittings have four lugs to accommodate joint restraints and other fittings. Bell section allows 5 degree freedom of pipe deflection within the bell end. All DPS fittings have epoxy coating as standard finish on interior & exterior surfaces, 10-12 mil thickness. Gaskets are manufactured of high grade EPDM rubber and are rib-enforced U-Cup design to seal and assist in restraining pipe at all pressures. Note: When ordering tees, the last digit is the branch (side outlet) size. Left side to Right side to Top (branch).