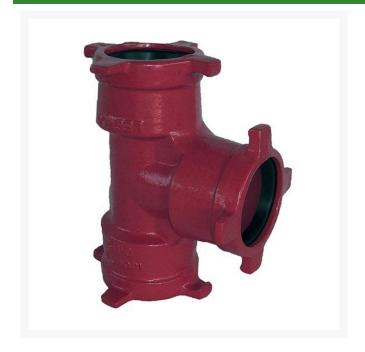

## Leemco Tee - 8 x 8 x 4 Ductile Iron (Bell x Bell x Bell)

RGLSB-884T

## **Details**

Ductile iron, slanted, deep bell, and gasket style fittings are made in accordance with ASTM A-536, Grade 65-45-12 & AWWA C153. Fittings have four lugs to accommodate joint restraints and other fittings. Bell section allows 5 degree freedom of pipe deflection within the bell end. All DPS fittings have epoxy coating as standard finish on interior & exterior surfaces, 10-12 mil thickness. Gaskets are manufactured of high grade EPDM rubber and are rib-enforced U-Cup design to seal and assist in restraining pipe at all pressures. Note: When ordering tees, the last digit is the branch (side outlet) size. Left side to Right side to Top (branch).