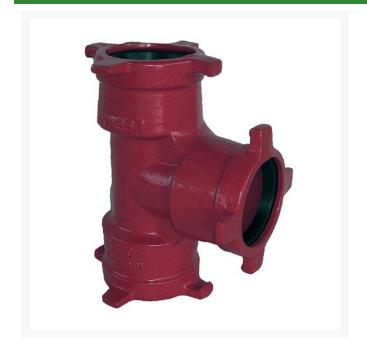

## Leemco Tee - 8 x 8 x 2.5 Ductile Iron (Bell x Bell x Bell)

## **Details**

Ductile iron, slanted, deep bell, and gasket style fittings are made in accordance with ASTM A-536, Grade 65-45-12 & AWWA C153. Fittings have four lugs to accommodate joint restraints and other fittings. Bell section allows 5 degree freedom of pipe deflection within the bell end. All DPS fittings have epoxy coating as standard finish on interior & exterior surfaces, 10-12 mil thickness. Gaskets are manufactured of high grade EPDM rubber and are rib-enforced U-Cup design to seal and assist in restraining pipe at all pressures. Note: When ordering tees, the last digit is the branch (side outlet) size. Left side to Right side to Top (branch).