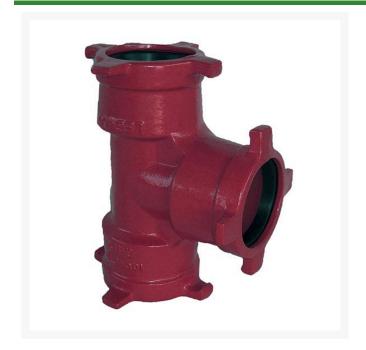

## Leemco Tee - 8 x 8 x 2 Ductile Iron (Bell x Bell x Bell)

RGLSB-881T

## **Details**

Ductile iron, slanted, deep bell, and gasket style fittings are made in accordance with ASTM A-536, Grade 65-45-12 & AWWA C153. Fittings have four lugs to accommodate joint restraints and other fittings. Bell section allows 5 degree freedom of pipe deflection within the bell end. All DPS fittings have epoxy coating as standard finish on interior & exterior surfaces, 10-12 mil thickness. Gaskets are manufactured of high grade EPDM rubber and are rib-enforced U-Cup design to seal and assist in restraining pipe at all pressures. Note: When ordering tees, the last digit is the branch (side outlet) size. Left side to Right side to Top (branch).