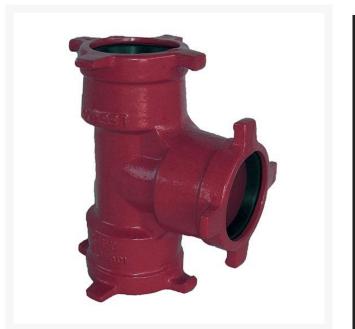

## Leemco Tee - 8 x 8 x 10 Ductile Iron (Bell x Bell x Bell)

RGLSB-8810T

## Details

Ductile iron, slanted, deep bell, and gasket style fittings are made in accordance with ASTM A-536, Grade 65-45-12 & AWWA C153. Fittings have four lugs to accommodate joint restraints and other fittings. Bell section allows 5 degree freedom of pipe deflection within the bell end. All DPS fittings have epoxy coating as standard finish on interior & exterior surfaces, 10-12 mil thickness. Gaskets are manufactured of high grade EPDM rubber and are rib-enforced U-Cup design to seal and assist in restraining pipe at all pressures. Note: When ordering tees, the last digit is the branch (side outlet) size. Left side to Right side to Top (branch).